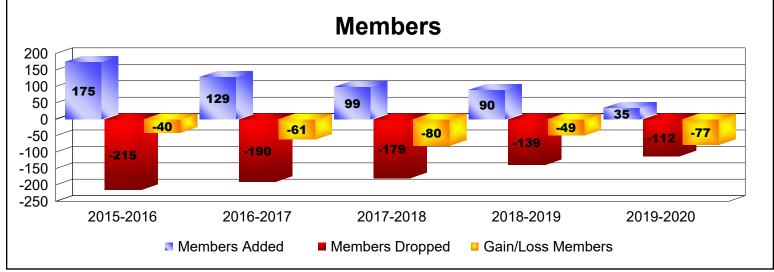

District 202 M As of June 2020 Cumulative

| Year      | New<br>Clubs | Dropped<br>Clubs | Gain/<br>Loss<br>Clubs | New<br>Members | Charter<br>Members | Reinstate<br>Members | Transfer<br>Members | Total<br>Member<br>Added | Total<br>Members<br>Dropped | Gain/<br>Loss<br>Members |
|-----------|--------------|------------------|------------------------|----------------|--------------------|----------------------|---------------------|--------------------------|-----------------------------|--------------------------|
| 2015-2016 | 1            | -4               | -3                     | 122            | 24                 | 3                    | 26                  | 175                      | -215                        | -40                      |
| 2016-2017 | 1            | -2               | -1                     | 85             | 25                 | 2                    | 17                  | 129                      | -190                        | -61                      |
| 2017-2018 | 0            | -2               | -2                     | 81             | 1                  | 5                    | 12                  | 99                       | -179                        | -80                      |
| 2018-2019 | 0            | 0                | 0                      | 83             | 1                  | 3                    | 3                   | 90                       | -139                        | -49                      |
| 2019-2020 | 0            | 0                | 0                      | 31             | 0                  | 3                    | 1                   | 35                       | -112                        | -77                      |
| Average   | 0            | -2               | -1                     | 80             | 10                 | 3                    | 12                  | 106                      | -167                        | -61                      |