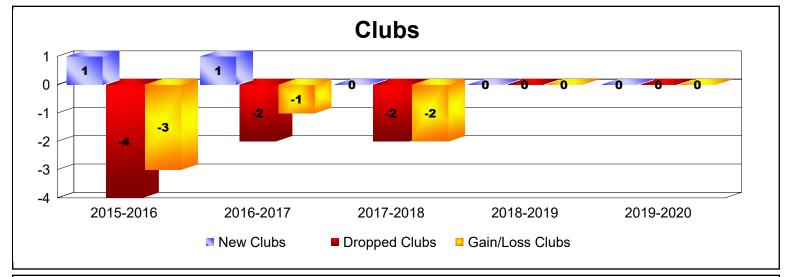

District 202 M As of June 2020 Cumulative

| Year      | New<br>Clubs | Dropped<br>Clubs | Gain/<br>Loss<br>Clubs | New<br>Members | Charter<br>Members | Reinstate<br>Members | Transfer<br>Members | Total<br>Member<br>Added | Total<br>Members<br>Dropped | Gain/<br>Loss<br>Members |
|-----------|--------------|------------------|------------------------|----------------|--------------------|----------------------|---------------------|--------------------------|-----------------------------|--------------------------|
| 2015-2016 | 1            | -4               | -3                     | 122            | 24                 | 3                    | 26                  | 175                      | -215                        | -40                      |
| 2016-2017 | 1            | -2               | -1                     | 85             | 25                 | 2                    | 17                  | 129                      | -190                        | -61                      |
| 2017-2018 | 0            | -2               | -2                     | 81             | 1                  | 5                    | 12                  | 99                       | -179                        | -80                      |
| 2018-2019 | 0            | 0                | 0                      | 83             | 1                  | 3                    | 3                   | 90                       | -139                        | -49                      |
| 2019-2020 | 0            | 0                | 0                      | 31             | 0                  | 3                    | 1                   | 35                       | -112                        | -77                      |
| Average   | 0            | -2               | -1                     | 80             | 10                 | 3                    | 12                  | 106                      | -167                        | -61                      |